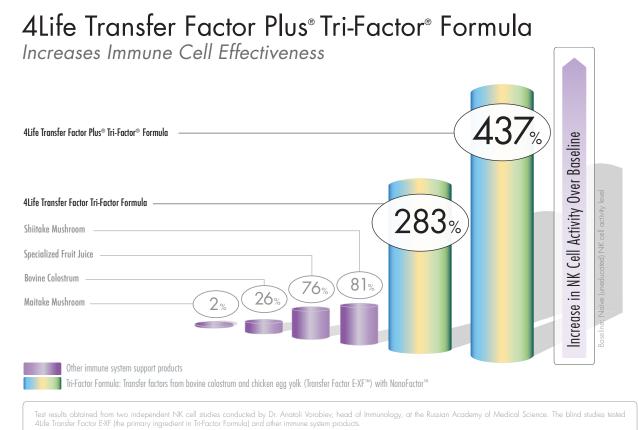

# 4Life Transfer Factor® Tri-Factor®

The superpower of immune system support

- Provides broad spectrum immune system support
- Stimulates Natural Killer (NK) cell activity by 283%\*
- Educates immune cells

-ale habita radio Ext. (no pinnary ingredient in intradio rombia) and offici minibro system products.

<sup>\*</sup>Test results obtained from two independent NK cell studies conducted by Dr. Anatoli Vorobiev, head of Immunology, at the Russian Academy of Medical Science. The blinded studies tested 4Life Transfer Factor E-XF (the primary ingredient in Tri-Factor Formula) and other immune system products.